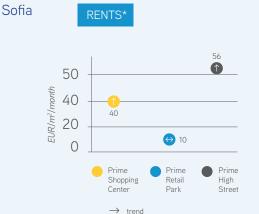

## Colliers

\* Prime rent – the average top open-market rent estimated to be achievable for a new lease of a unit of the highest quality and specification in the best location, with standard size, excluding service charges and taxes and not reflecting tenant incentives.