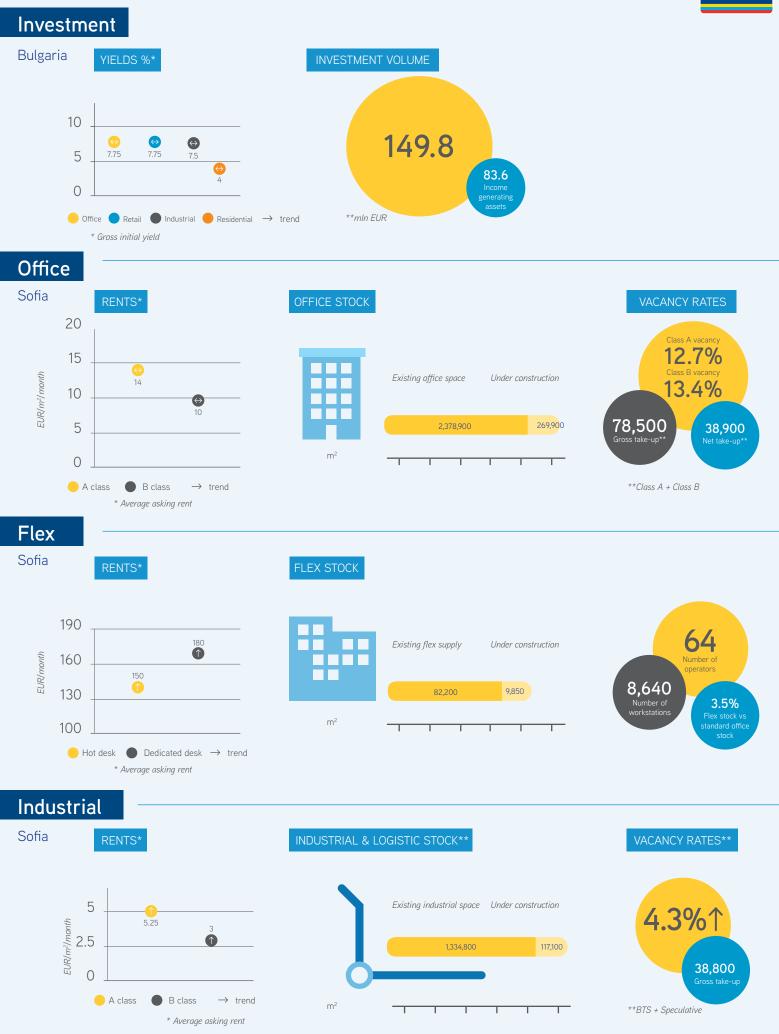

## Colliers

\* Prime rent – the average top open-market rent estimated to be achievable for a new lease of a unit of the highest quality and specification in the best location, with standard size, excluding service charges and taxes and not reflecting tenant incentives.