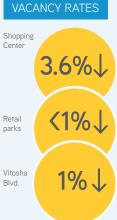

## Colliers

\* Prime rent – the average top open-market rent estimated to be achievable for a new lease of a unit of the highest quality and specification in the best location, with standard size, excluding service charges and taxes and not reflecting tenant incentives.