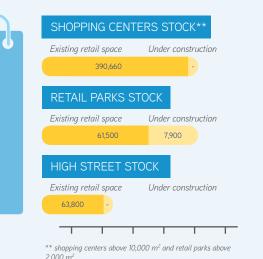

## Colliers

\* Prime rent – the average top open-market rent estimated to be achievable for a new lease of a unit of the highest quality and specification in the best location, with standard size, excluding service charges and taxes and not reflecting tenant incentives.