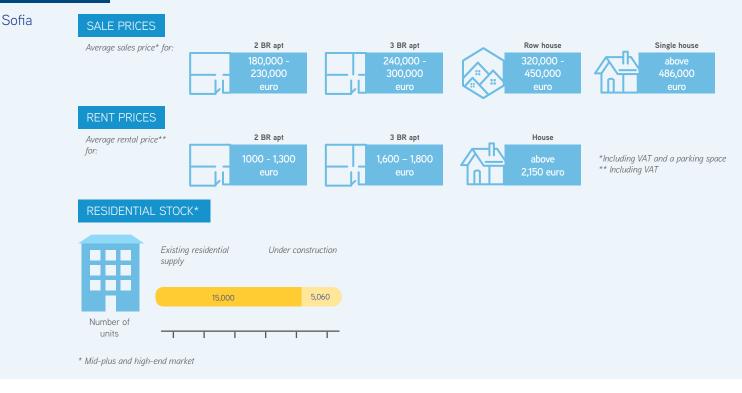

## Colliers









\* Prime rent – the average top open-market rent estimated to be achievable for a new lease of a unit of the highest quality and specification in the best location, with standard size, excluding service charges and taxes and not reflecting tenant incentives.

## Residential



## For more information

## Nikolay Georgiev, MRICS

Manager Valuation & Advisory Services phone: +359 2 976 9 976 nikolay.georgiev@colliers.com

The information contained herein has been obtained from sources deemed reliable. While every reasonable effort has been made to ensure its accuracy, we cannot guarantee it. No responsibility is assumed for any inaccuracies. Readers are encouraged to consult their professional advisors prior to acting on any of the material contained in this report.

Copyright © 2023 Colliers

Colliers | Sofia European Trade Center 115K Tsarigradsko Shose Blvd. Build. B, 7th floor | 1784 Sofia phone: +359 2 976 9 976 colliers.com